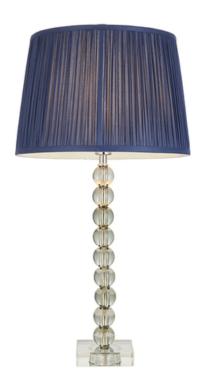

## ENDON LIGHTING VEIOZA ADELIE + WENTWORTH 12 INCH

Spheres of green grey crystal glass beautifully stacked on a matching colour glass base and finished with a pleated midnight blue silk shade, the perfect bedside table light.

Grey green crystal glass

Polished nickel plated metalwork

12 inch tapered midnight blue 100% silk shade

In-line on/off switch with 1.5 metre silver fabric flex

Tailor the design by selecting from our range of fabric shades