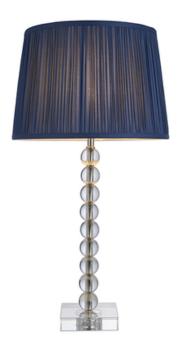

## ENDON LIGHTING VEIOZA ADELIE + WENTWORTH 12 INCH

Spheres of clear crystal glass beautifully stacked on a clear glass base and finished with a pleated midnight blue silk shade, the perfect bedside table light.

Clear crystal glass

Bright nickel plated metalwork

Midnight blue 100% silk tapered shade

In-line on/off switch with 1.5 metre silver fabric flex

Perfect for use with E14 LED lamps7W LED E14 (bulb not included)

H: 595mm Dia: 305mm

2YR Warranty Weight: Kg

Pret: 1.085,91 LEI (TVA inclus)

Detalii online: https://www.materialeelectrice.ro/veioza-adelie-wentworth-12-inch-297496