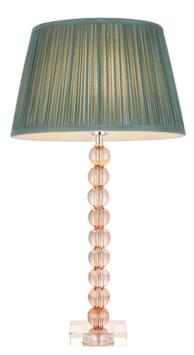

## ENDON LIGHTING VEIOZA ADELIE + FREYA 12 INCH

Spheres of clear blush tinted crystal glass beautifully stacked on a matching colour glass base and finished with a pleated fir colour silk shade, the perfect bedside table light. Blush tinted crystal glass Polished nickel plated metalwork Fir gathered silk fabric with matching taped edge In-line on/off switch with 1.5 metre silver fabric flex Tailor the design by selecting from our range of fabric shades Perfect for use with E14 LED lamps7W LED E14 (bulb not included) H: 575mm Dia: 305mm 2YR Warranty Weight: Kg Pret: 1.225,47 LEI (TVA inclus)