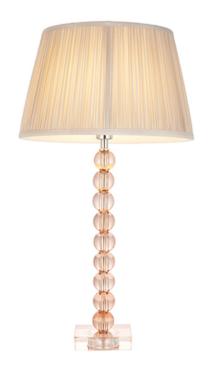

## ENDON LIGHTING VEIOZA ADELIE + FREYA 12 INCH

Spheres of clear blush tinted crystal glass beautifully stacked on a matching colour glass base and finished with a pleated oyster silk shade, the perfect bedside table light.

Blush tinted crystal glass

Polished nickel plated metalwork

Oyster gathered silk fabric with matching taped edge

In-line on/off switch with 1.5 metre silver fabric flex

Tailor the design by selecting from our range of fabric shades

Perfect for use with E14 LED lamps7W LED E14 (bulb not included)

H: 575mm Dia: 305mm

2YR Warranty Weight: Kg

Pret: 1.225,47 LEI (TVA inclus)

Detalii online: https://www.materialeelectrice.ro/veioza-adelie-freya-12-inch-297488