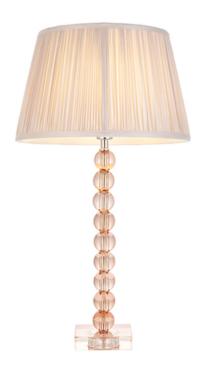

## ENDON LIGHTING VEIOZA ADELIE + FREYA 12 INCH

Spheres of clear blush tinted crystal glass beautifully stacked on a matching colour glass base and finished with a pleated dusky pink silk shade, the perfect bedside table light.

Blush tinted crystal glass

Polished nickel plated metalwork

Dusky pink gathered silk fabric with matching taped edge

In-line on/off switch with 1.5 metre silver fabric flex

Tailor the design by selecting from our range of fabric shades

Perfect for use with E14 LED lamps7W LED E14 (bulb not included)

H: 575mm Dia: 305mm

2YR Warranty Weight: Kg

Pret: 1.225,47 LEI (TVA inclus)

Detalii online: https://www.materialeelectrice.ro/veioza-adelie-freya-12-inch-297487