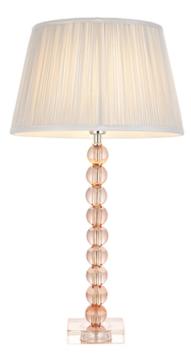

## ENDON LIGHTING VEIOZA ADELIE + FREYA 12 INCH

Spheres of clear blush tinted crystal glass beautifully stacked on a matching colour glass base and finished with a pleated silver silk shade, the perfect bedside table light. Blush tinted crystal glass Polished nickel plated metalwork Silver gathered silk fabric with matching taped edge In-line on/off switch with 1.5 metre silver fabric flex Tailor the design by selecting from our range of fabric shades Perfect for use with E14 LED lamps7W LED E14 (bulb not included) H: 575mm Dia: 305mm 2YR Warranty Weight: Kg Pret: 1.225,47 LEI (TVA inclus)