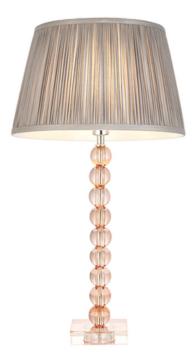

## ENDON LIGHTING VEIOZA ADELIE + FREYA 12 INCH

Spheres of clear blush tinted crystal glass beautifully stacked on a matching colour glass base and finished with a pleated charcoal silk shade, the perfect bedside table light. Blush tinted crystal glass Polished nickel plated metalwork Charcoal gathered silk fabric with matching taped edge In-line on/off switch with 1.5 metre silver fabric flex Tailor the design by selecting from our range of fabric shades Perfect for use with E14 LED lamps7W LED E14 (bulb not included) H: 575mm Dia: 305mm 2YR Warranty Weight: Kg Pret: 1.225,47 LEI (TVA inclus)