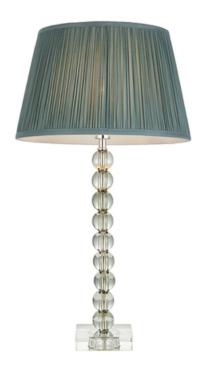

## ENDON LIGHTING VEIOZA ADELIE + FREYA 12 INCH

Spheres of clear green grey crystal glass beautifully stacked on a matching colour glass base and finished with a fir colour silk shade, the perfect bedside table light.

Grey green crystal glass

Polished nickel plated metalwork

Fir gathered silk fabric with matching taped edge

In-line on/off switch with 1.5 metre silver fabric flex

Tailor the design by selecting from our range of fabric shades

Perfect for use with E14 LED lamps7W LED E14 (bulb not included)

H: 575mm Dia: 305mm

2YR Warranty Weight: Kg

Pret: 1.225,47 LEI (TVA inclus)

Detalii online: https://www.materialeelectrice.ro/veioza-adelie-freya-12-inch-297484