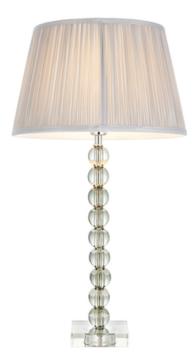

## ENDON LIGHTING VEIOZA ADELIE + FREYA 12 INCH

Spheres of clear green grey crystal glass beautifully stacked on a matching colour glass base and finished with a silver silk shade, the perfect bedside table light. Grey green crystal glass Polished nickel plated metalwork Silver gathered silk fabric with matching taped edge In-line on/off switch with 1.5 metre silver fabric flex Tailor the design by selecting from our range of fabric shades Perfect for use with E14 LED lamps7W LED E14 (bulb not included) H: 575mm Dia: 305mm 2YR Warranty Weight: Kg Pret: 1.225,47 LEI (TVA inclus)