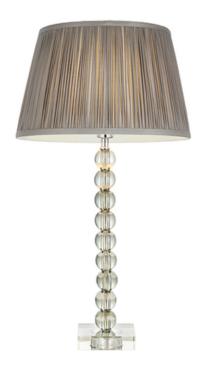

## ENDON LIGHTING VEIOZA ADELIE + FREYA 12 INCH

Spheres of clear green grey crystal glass beautifully stacked on a matching colour glass base and finished with a charcoal silk shade, the perfect bedside table light.

Grey green crystal glass

Polished nickel plated metalwork

Charcoal gathered silk fabric with matching taped edge

In-line on/off switch with 1.5 metre silver fabric flex

Tailor the design by selecting from our range of fabric shades

Perfect for use with E14 LED lamps7W LED E14 (bulb not included)

H: 575mm Dia: 305mm

2YR Warranty Weight: Kg

Pret: 1.225,47 LEI (TVA inclus)

Detalii online: https://www.materialeelectrice.ro/veioza-adelie-freya-12-inch-297480