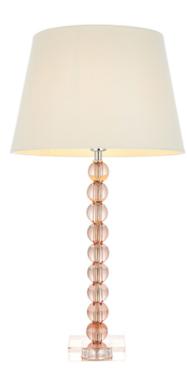

## ENDON LIGHTING VEIOZA ADELIE + CICI 12 INCH

Spheres of clear blush tinted crystal glass beautifully stacked on a matching colour glass base and finished with an ivory fabric shade, the perfect bedside table light. Blush tinted crystal glass Polished nickel plated metalwork 12 inch tapered drum ivory linen mix fabric In-line on/off switch with 1.5 metre silver fabric flex Tailor the design by selecting from our range of fabric shades Perfect for use with E14 LED lamps7W LED E14 (bulb not included) H: 590mm Dia: 310mm 2YR Warranty Weight: Kg Pret: 969,04 LEI (TVA inclus)