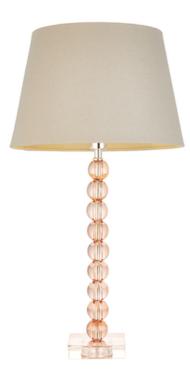

## ENDON LIGHTING VEIOZA ADELIE + CICI 12 INCH

Spheres of clear blush tinted crystal glass beautifully stacked on a matching colour glass base and finished with a grey fabric shade, the perfect bedside table light. Blush tinted crystal glass Polished nickel plated metalwork 12 inch tapered drum grey linen mix fabric In-line on/off switch with 1.5 metre silver fabric flex Tailor the design by selecting from our range of fabric shades Perfect for use with E14 LED lamps7W LED E14 (bulb not included) H: 590mm Dia: 310mm 2YR Warranty Weight: Kg Pret: 969,04 LEI (TVA inclus)