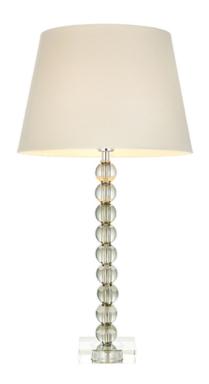

## ENDON LIGHTING VEIOZA ADELIE + CICI 12 INCH

Spheres of clear green grey crystal glass beautifully stacked on a matching colour glass base and finished with an ivory fabric shade, the perfect bedside table light.

Grey green crystal glass

Polished nickel plated metalwork

12 inch tapered drum ivory linen mix fabric

In-line on/off switch with 1.5 metre silver fabric flex

Tailor the design by selecting from our range of fabric shades

Perfect for use with E14 LED lamps7W LED E14 (bulb not included)

H: 590mm Dia: 310mm

2YR Warranty Weight: Kg

Pret: 969,04 LEI (TVA inclus)

Detalii online: https://www.materialeelectrice.ro/veioza-adelie-cici-12-inch-297477