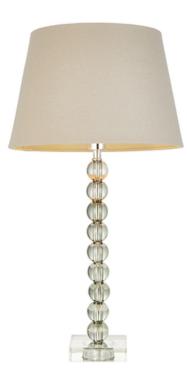

## **ENDON LIGHTING VEIOZA ADELIE + CICI 12 INCH**

Spheres of clear green grey crystal glass beautifully stacked on a matching colour glass base and finished with a grey fabric shade, the perfect bedside table light. Grey green crystal glass Polished nickel plated metalwork 12 inch tapered drum grey linen mix fabric In-line on/off switch with 1.5 metre silver fabric flex Tailor the design by selecting from our range of fabric shades Perfect for use with E14 LED lamps7W LED E14 (bulb not included) H: 590mm Dia: 310mm 2YR Warranty Weight: Kg Pret: 969,04 LEI (TVA inclus)