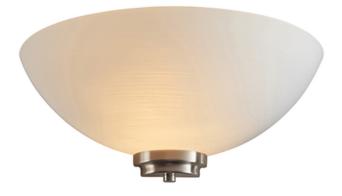

## ENDON LIGHTING CORP DE ILUMINAT TIP APLICA WELLES WALL

The Welles wall light has a satin chrome finish complete with an white painted glass shade which has a faint line pattern. Other finishes and matching items are also available, all of which are suitable for use with LED lamps and are dimmable Compatible with LED lamps Dimmable Satin chrome plate & white glass Constructed from glass & steel60W E27 GLS (bulb not included) Proj: 150mm H: 130mm W: 300mm Class 2 2YR Warranty Weight: 0.6 Kg Pret: 424,42 LEI (TVA inclus)