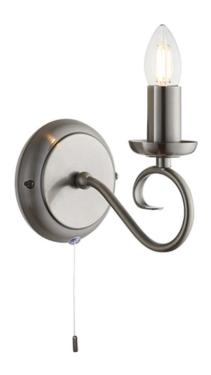

## ENDON LIGHTING CORP DE ILUMINAT TIP APLICA TRAFFORD WALL

The Trafford single wall light is supplied with a pull cord switch, finished in antique silver effect, this fitting is also suitable for use with LED lamps and is dimmable. Other options and finish also available Compatible with LED lamps Dimmable Supplied with pull cord switch Antique silver effect plate Constructed from steel60W E14 candle (bulb not included) Proj: 170mm H: 140mm W: 120mm Class 1 2YR Warranty Weight: 0.3 Kg Pret: 123,62 LEI (TVA inclus)