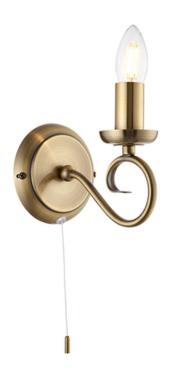

## ENDON LIGHTING CORP DE ILUMINAT TIP APLICA TRAFFORD WALL

The Trafford single wall light is supplied with a pull cord switch, finished in antique brass effect, this fitting is also suitable for use with LED lamps and is dimmable. Other options and finish also available Compatible with LED lamps Dimmable Supplied with pull cord switch Antique brass plate Constructed from steel60W E14 candle (bulb not included) Proj: 170mm H: 140mm W: 120mm Class 1 2YR Warranty Weight: 0.3 Kg Pret: 212,30 LEI (TVA inclus)