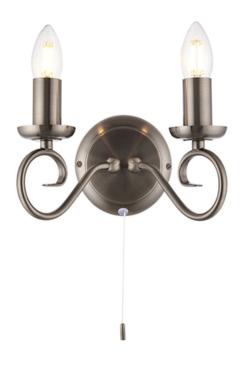

## ENDON LIGHTING CORP DE ILUMINAT TIP APLICA TRAFFORD 2LT WALL

The Trafford twin wall light is supplied with a pull cord switch, finished in antique silver effect, this fitting is also suitable for use with LED lamps and is dimmable. Other options and finish also available Compatible with LED lamps Dimmable Supplied with pull cord switch Antique silver effect plate Constructed from steel2 x 60W E14 candle (bulb not included) Proj: 150mm H: 145mm W: 220mm Class 1 2YR Warranty Weight: 0.5 Kg Pret: 184,17 LEI (TVA inclus)