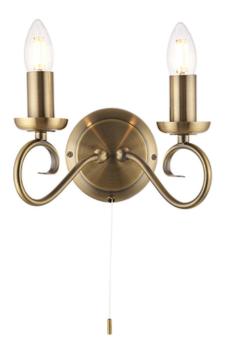

## ENDON LIGHTING CORP DE ILUMINAT TIP APLICA TRAFFORD 2LT WALL

The Trafford twin wall light is supplied with a pull cord switch, finished in antique brass effect, this fitting is also suitable for use with LED lamps and is dimmable. Other options and finish also available Compatible with LED lamps Dimmable Supplied with pull cord switch Antique brass plate Constructed from steel2 x 60W E14 candle (bulb not included) Proj: 150mm H: 145mm W: 220mm Class 1 2YR Warranty Weight: 0.5 Kg Pret: 316,20 LEI (TVA inclus)