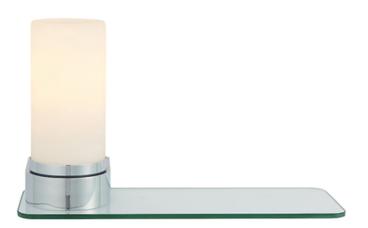

## ENDON LIGHTING CORP DE ILUMINAT TIP APLICA TAL WALL SHELF

Add contemporary style to bathrooms with this designer chrome wall light with integral glass shelf. Perfect for smaller bathrooms where extra surface space is required.

Boutique hotel look

Chrome plated finish with white glass shade

30cm clear glass shelf

Dimmable

Compatible with LED lamps

IP44 rated for safe bathroom use40W E14 candle (bulb not included)

IP44. Suitable for bathroom zone 2

Suitable for bathroom zone 1 if used in conjunction with a 30MA RCD

Proj: 110mm H: 175mm W: 300mm

Class 2

2YR Warranty Weight: 0.9 Kg

Pret: 339,20 LEI (TVA inclus)

Detalii online: https://www.materialeelectrice.ro/corp-de-iluminat-tip-aplica-tal-wall-shelf-297460