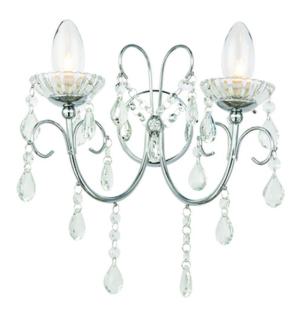

## ENDON LIGHTING CORP DE ILUMINAT TIP APLICA TABITHA 2LT WALL

The Tabitha twin wall light light is finished in a chrome effect plate with clear crystal glass detail and droplets. IP44 rated so suitable for use in the bathroom, dimmable and suitable for use with LED lamps. Matching items available Highly decorative bathroom chandelier Polished chrome with and clear faceted crystal Dimmable IP44 rated for safe bathroom zone 2 Perfect for use with G9 LED lamps2 x 3W LED G9 (bulb not included) IP44. Suitable for bathroom zone 2 Suitable for bathroom zone 1 if used in conjunction with a 30MA RCD Proj: 180mm H: 295mm W: 295mm Class 1 2YR Warranty Weight: 1 Kg Pret: 582,25 LEI (TVA inclus)