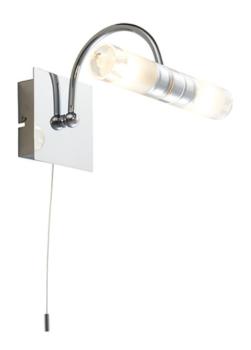

## ENDON LIGHTING CORP DE ILUMINAT TIP APLICA SHORE 2LT WALL

This 2 light wall and mirror lamp is designed with polished chrome effect plate and clear, frosted glass shades. IP44 rated with a pull switch to turn the lights on/off. Matching product available

Compatible with LED lamps

Supplied with pull cord switch

Chrome plate & clear/frosted glass

Constructed from steel & glass2 x 33W G9 clear capsule (bulb not included)

IP44. Suitable for bathroom zone 2

Suitable for bathroom zone 1 if used in conjunction with a 30MA RCD

Proj: 200mm H: 160mm W: 225mm

Class 1

2YR Warranty Weight: 0.8 Kg

Pret: 632,29 LEI (TVA inclus)

Detalii online: https://www.materialeelectrice.ro/corp-de-iluminat-tip-aplica-shore-2lt-wall-297458