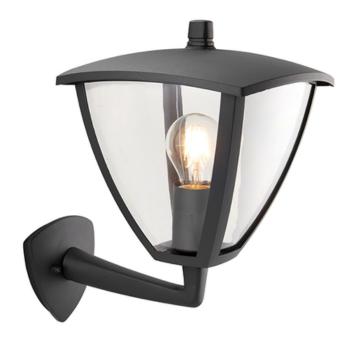

## ENDON LIGHTING CORP DE ILUMINAT TIP APLICA SERAPH WALL

A modern twist on the traditional outdoor lantern. Finished in textured grey with clear polycarbonate windows. IP44 rated, dimmable and compatible with LED lamps

Modern classic wall lantern

Textured grey painted die cast aluminium metalwork

Clear polycarbonate shade

IP44 rated for safe outdoor use40W E27 GLS (bulb not included)

IP44

Proj: 295mm H: 325mm W: 230mm

Class 1