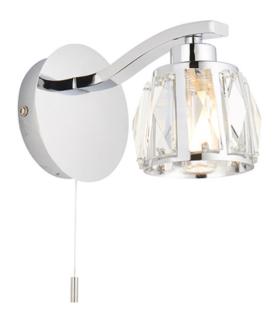

## ENDON LIGHTING CORP DE ILUMINAT TIP APLICA RIA WALL

Bathroom elegance is optimised in this range of modern crystal lights. With chrome plated finish and premium faceted glass crystal this wall light has easy to reach on/off pull cord switch. Perfect for use with G9 Led lamps. Matching semi flush also available.

Modern crystal bathroom

Chrome plated finish metalwork

Premium faceted glass crystals

Easy reach on/off pull cord switch

IP44 suitable for bathroom use

Perfect for use with G9 LED lamps3W LED G9 (bulb not included)

IP44. Suitable for bathroom zone 2

Suitable for bathroom zone 1 if used in conjunction with a 30MA RCD

Proj: 182mm H: 110mm W: 110mm

Class 2

2YR Warranty Weight: 0.6 Kg

Pret: 566,60 LEI (TVA inclus)

Detalii online: https://www.materialeelectrice.ro/corp-de-iluminat-tip-aplica-ria-wall-297454