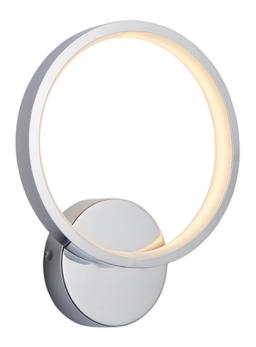

## ENDON LIGHTING CORP DE ILUMINAT TIP APLICA RADIUS WALL

Designer style wall light in chrome plated metal work with white diffuser. Omitting a warm calming light to create the ultimate relaxing space in your bathroom. Matching flush light also available.

Modern designer style wall light

Chrome plated metalwork with white diffuser

10w integrated LED - 400 lumens

3000k warm white

IP44 suitable for bathroom useComplete with integrated control gear

10W LED (SMD 2835) Warm White (Included)

K: 3000 Lm: 400 Lm/W: 40

IP44. Suitable for bathroom zone 2

Suitable for bathroom zone 1 if used in conjunction with a 30MA RCD

Proj: 65mm H: 290mm W: 230mm

Class 2

Pret: 583,21 LEI (TVA inclus)

Detalii online: https://www.materialeelectrice.ro/corp-de-iluminat-tip-aplica-radius-wall-297453