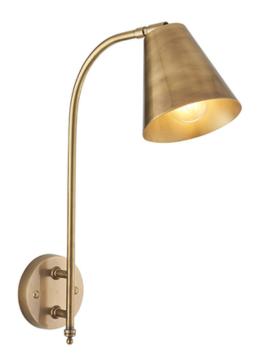

## ENDON LIGHTING CORP DE ILUMINAT TIP APLICA RADHA WALL

The perfect design statement wall light, position either side of your bed or as a task light above a kitchen work top. The Radha wall light constructed in brass with an authentic antique finish, with a directional shade and classic design details.

Industrial retro design style

High quality brass construction in antique finish

Adjustable head for easy light positioning

Perfect for use with E27 LED lamps 10W LED E27 (bulb not included)

Proj: 400mm H: 490mm W: 140mm