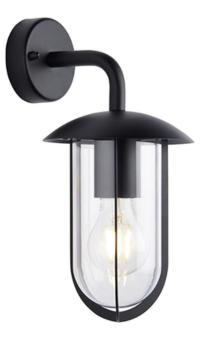

## ENDON LIGHTING CORP DE ILUMINAT TIP APLICA QUINN WALL

Transform your outside space with this modern classic exterior wall light in textured black finished. Corrosive resistant aluminium construction to endure all weather conditions. Perfect for use with E27 LED filament lamps. Matching post light also available. Modern classic exterior wall light Textured black finished metalwork Clear pc shade Corrosive resistant aluminium construction Perfect for use with E27 LED filament lamps IP44 rated for safe exterior use10W LED E27 (bulb not included) IP44 Proj: 175mm H: 295mm W: 145mm Class 1 2YR Warranty Weight: 0.8 Kg Pret: 482,46 LEI (TVA inclus)