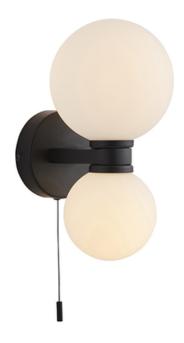

## ENDON LIGHTING CORP DE ILUMINAT TIP APLICA PULSA 2LT WALL

Stylish contemporary wall light combining matt black steel with matt white glass, suitable for bathrooms due to it's IP rating. Other family items available.

Matt black painted metalwork

Matt white glass shades

Easy reach on/off pull cord switch

IP44 suitable for bathroom use

Perfect for use with G9 LED lamps2 x 3W LED G9 (bulb not included)

IP44. Suitable for bathroom zone 2

Suitable for bathroom zone 1 if used in conjunction with a 30MA RCD

Proj: 155mm H: 232mm W: 120mm

Class 1

2YR Warranty Weight: 0.6 Kg

Pret: 544,92 LEI (TVA inclus)

Detalii online: https://www.materialeelectrice.ro/corp-de-iluminat-tip-aplica-pulsa-2lt-wall-297450