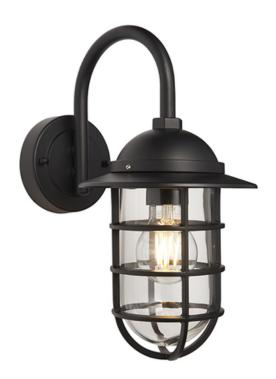

## ENDON LIGHTING CORP DE ILUMINAT TIP APLICA PORT WALL

Modern classic exterior light with caged metal work over a clear glass shade; perfect for use with E27 LED filament lamps. Corrosive resistant and IP44 rated perfect for enduring the UK weather. Modern classic exterior wall light Textured black finished metalwork Clear glass shade Corrosive resistant aluminium construction Perfect for use with E27 LED filament lamps IP44 rated for safe exterior use10W LED E27 (bulb not included) IP44 Proj: 272mm H: 340mm W: 180mm Class 1 2YR Warranty Weight: 1.3 Kg Pret: 583,21 LEI (TVA inclus)