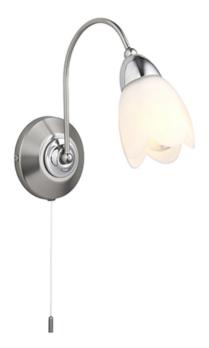

## ENDON LIGHTING CORP DE ILUMINAT TIP APLICA PETAL WALL

The Petal single wall light is one item within a wider range with a chrome and satin chrome effect and matt opal glass finish. This fitting has a pull cord switch, is dimmable and suitable for use with LED lamps.

Antique brass finish also available

Compatible with LED lamps

Dimmable

Supplied with pull cord switch

Satin chrome plate & matt opal glass

Constructed from steel & glass40W E14 golf (bulb not included)

Proj: 250mm H: 210mm W: 110mm