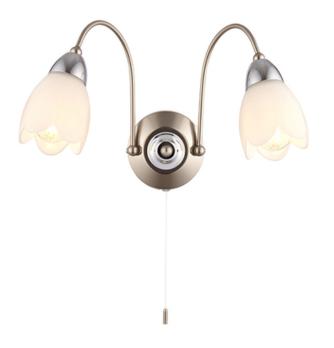

## ENDON LIGHTING CORP DE ILUMINAT TIP APLICA PETAL 2LT WALL

The Petal twin wall light is one item within a wider range with a chrome and satin chrome effect and matt opal glass finish. This fitting has a pull cord switch, is dimmable and suitable for use with LED lamps. Antique brass finish also available Compatible with LED lamps Dimmable Supplied with pull cord switch Satin chrome plate & matt opal glass Constructed from steel & glass2 x 40W E14 golf (bulb not included) Proj: 200mm H: 210mm W: 330mm Class 1 2YR Warranty Weight: 0.8 Kg Pret: 242,34 LEI (TVA inclus)