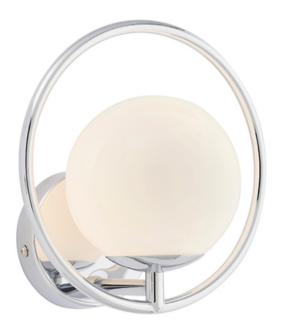

## ENDON LIGHTING CORP DE ILUMINAT TIP APLICA ORB WALL

The Orb mixes a range of on trend looks into one fitting, highly reflective chrome plated arms and soft opal glass spheres combine in this wall light which will create a beautiful soft glow of light.

Contemporary design style

Chrome plated metalwork with opal spherical glass shade

Dimmable

Perfect for use with G9 LED lamps3W LED G9 (bulb not included)

Proj: 155mm W: 200mm H: 200mm

Class 1

2YR Warranty Weight: 0.5 Kg