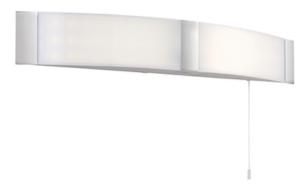

## ENDON LIGHTING CORP DE ILUMINAT TIP APLICA ONAN SHAVER WALL

Sleek, curved LED shaver light with an opal polycarbonate and chrome acrylic finish. IP44 rated means it is suitable for bathroom zone 2 or zone 1 with a 30MA RCD. Contemporary linear wall light Chrome plated with opal polycarbonate shade 115v - 240v dual shaver socket Fitted with a pull cord switch 2 x 6w integrated LED - 600 lumens 4200k cool white IP44 rated for safe bathroom useComplete with integrated control gear 2 x 6W LED module (SMD 2835) Cool White (Included) K: 4200 Lm: 600 Lm/W: 50 IP44. Suitable for bathroom zone 2 Suitable for bathroom zone 1 if used in conjunction with a 30MA RCD Proj: 70mm H: 80mm W: 520mm Class 2 Pret: 489,33 LEI (TVA inclus)