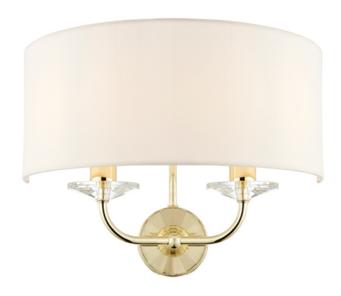

## ENDON LIGHTING CORP DE ILUMINAT TIP APLICA NIXON 2LT WALL

The Nixon twin light wall fitting is finished in a bright nickel plate. The arms are complemented with a touch of crystal and the fitting is topped with a vintage white, faux silk semi-circular shade. Dimmable and suitable for use with LED lamps. Matching items available

Compatible with LED lamps

Dimmable

Brass plate & vintage white fabric

Constructed from steel & fabric & crystal glass2 x 40W E14 candle (bulb not included)

Proj: 180mm H: 260mm W: 350mm

Class 1

2YR Warranty Weight: 1 Kg