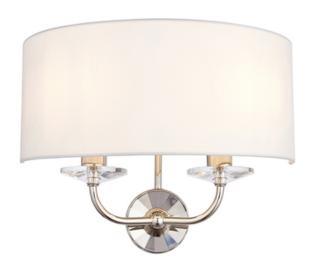

## ENDON LIGHTING CORP DE ILUMINAT TIP APLICA NIXON 2LT WALL

The Nixon twin light wall fitting is finished in a bright nickel plate. The arms are complimented with a touch of crystal and the fitting is topped with a vintage white, faux silk semi circular shade. Dimmable and suitable for use with LED lamps. Matching items available

Compatible with LED lamps

Dimmable

Bright nickel plate & vintage white fabric

Constructed from steel & fabric & crystal glass2 x 40W E14 candle (bulb not included)

Proj: 180mm H: 260mm W: 350mm

Class 1

2YR Warranty Weight: 1 Kg