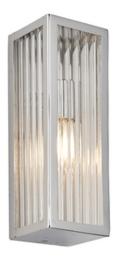

## ENDON LIGHTING CORP DE ILUMINAT TIP APLICA NEWHAM WALL

Simple yet stylish contemporary wall light with chrome plate finish and clear ribbed glass diffuser.
Dimmable and IP44 rated ideal to create a relaxing ambient light in any bathroom. Larger size also available.
Contemporary wall light
Chrome plated with clear ribbed glass diffuser
Dimmable
Perfect for use with G9 LED lamps
IP44 rated for bathroom use3W LED G9 (bulb not included)
IP44. Suitable for bathroom zone 2
Suitable for bathroom zone 1 if used in conjunction with a 30MA RCD
Proj: 75mm H: 215mm W: 75mm
Class 2
2YR Warranty
Weight: 0.9 Kg
Pret: 606,44 LEI (TVA inclus)