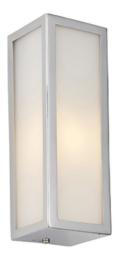

## ENDON LIGHTING CORP DE ILUMINAT TIP APLICA NEWHAM WALL

Simple yet stylish contemporary wall light with chrome plate finish and frosted glass diffuser. Dimmable and IP44 rated ideal to create a relaxing ambient light in any bathroom. Larger size also available.
Contemporary wall light
Chrome plated with frosted glass diffuser
Dimmable
Perfect for use with G9 LED lamps
IP44 rated for bathroom use3W LED G9 (bulb not included)
IP44. Suitable for bathroom zone 2
Suitable for bathroom zone 1 if used in conjunction with a 30MA RCD
Proj: 75mm H: 215mm W: 75mm
Class 2
2YR Warranty
Weight: 0.7 Kg
Pret: 606,44 LEI (TVA inclus)