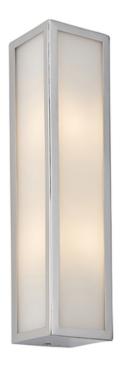

## ENDON LIGHTING CORP DE ILUMINAT TIP APLICA NEWHAM 2LT WALL

Simple yet stylish contemporary wall light with chrome plate finish and frosted glass diffuser. Dimmable and IP44 rated ideal to create a relaxing ambient light in any bathroom. Smaller size also available.
Contemporary wall light
Chrome plated with frosted glass diffuser
Dimmable
Perfect for use with G9 LED lamps
IP44 rated for bathroom use2 x 3W LED G9 (bulb not included)
IP44. Suitable for bathroom zone 2
Suitable for bathroom zone 1 if used in conjunction with a 30MA RCD
Proj: 75mm H: 315mm W: 75mm
Class 2
2YR Warranty
Weight: 1.1 Kg
Pret: 715,66 LEI (TVA inclus)