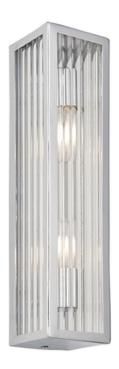

## ENDON LIGHTING CORP DE ILUMINAT TIP APLICA NEWHAM 2LT WALL

Simple yet stylish contemporary wall light with chrome plate finish and clear ribbed glass diffuser. Dimmable and IP44 rated ideal to create a relaxing ambient light in any bathroom. Smaller size also available.

Contemporary wall light

Chrome plated with clear ribbed glass diffuser

Dimmable

Perfect for use with G9 LED lamps

IP44 rated for bathroom use2 x 3W LED G9 (bulb not included)

IP44. Suitable for bathroom zone 2

Suitable for bathroom zone 1 if used in conjunction with a 30MA RCD

Proj: 75mm H: 315mm W: 75mm

Class 2

2YR Warranty Weight: 1.2 Kg

Pret: 715,66 LEI (TVA inclus)

Detalii online: https://www.materialeelectrice.ro/corp-de-iluminat-tip-aplica-newham-2lt-wall-297426