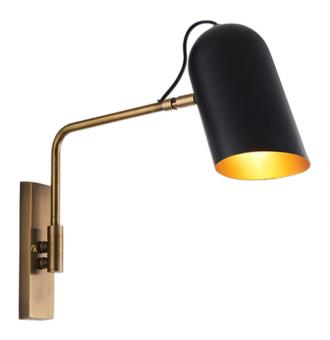

## ENDON LIGHTING CORP DE ILUMINAT TIP APLICA NAVREN SWING ARM WALL

The perfect design statement wall light, position either side of your bed or as a task light above a kitchen work top. The Navren wall light is finished in a striking combination of high quality antique brass, with an adjustable arm and directional shade, authentic knurled cast details and smart 'on-trend' matt black painted shade.

Industrial retro design style

High quality brass construction in antique finish

Matt black shade with antique brass painted inner

Swing arm for easy light positioning

Perfect for use with E27 LED lamps 10W LED E27 (bulb not included)

Proj: 105-500mm H: 350mm W: 105-480mm

Class 2

2YR Warranty Weight: 1.3 Kg

Pret: 1.414,30 LEI (TVA inclus)

Detalii online: https://www.materialeelectrice.ro/corp-de-iluminat-tip-aplica-navren-swing-arm-wall-297425