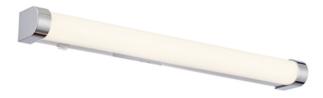

## ENDON LIGHTING CORP DE ILUMINAT TIP APLICA MODA WALL

The Moda is the ideal modern lighting solution in your bathroom. This IP44 rated fitting combines style and functionality, with integrated 15W LED module that will create a bright lighting effect in your space. Supplied with rocker switch White ribbed & chrome effect plastic Constructed from plasticComplete with integrated control gear 15W LED module (SMD 2835) Daylight White (Included) K: 6500 Lm: 1350 Lm/W: 90 IP44. Suitable for bathroom zone 2 Suitable for bathroom zone 1 if used in conjunction with a 30MA RCD Proj: 70mm H: 52mm W: 598mm Class 2 Pret: 332,93 LEI (TVA inclus)