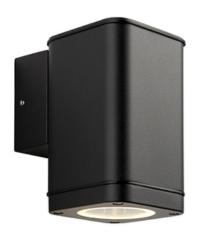

## ENDON LIGHTING CORP DE ILUMINAT TIP APLICA MILTON WALL

Light up the outside of your home with this modern architectural style wall light. Textured black finished metalwork and clear glass diffuser. Corrosive resistant aluminium construction to endure weather conditions. This item is dimmable. Also available in a 2 light.

Modern architectural style wall light

Textured black finished metalwork

Clear glass diffuser

Corrosive resistant aluminium construction

Perfect with an GU10 LED lamp

IP44 rated for safe exterior use7W LED GU10 (bulb not included)

**IP44** 

Proj: 115mm H: 132mm W: 80mm

Class 1

2YR Warranty Weight: 0.6 Kg

Pret: 265,02 LEI (TVA inclus)

Detalii online: https://www.materialeelectrice.ro/corp-de-iluminat-tip-aplica-milton-wall-297421