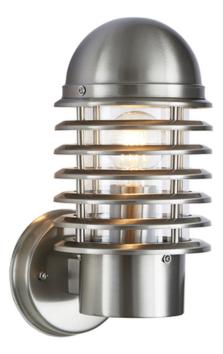

## ENDON LIGHTING CORP DE ILUMINAT TIP APLICA LOUVRE WALL

The Louvre outdoor wall light is constructed from stainless steel and polycarbonate with an IP44 rating, and fitted with vandal resistant diffusers making it suitable for front gardens and commercial properties. Dimmable and suitable for use with LED lamps. Matching products available. Modern design exterior wall light Fitted with vandal resistant diffusers Polished stainless steel construction Clear polycarbonate shade IP44 for safe exterior use60W E27 GLS (bulb not included) IP44 Proj: 195mm H: 320mm W: 150mm Class 1 2YR Warranty Weight: 1.2 Kg Pret: 539,13 LEI (TVA inclus)