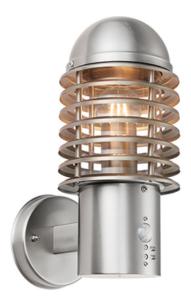

## ENDON LIGHTING CORP DE ILUMINAT TIP APLICA LOUVRE PIR & PHOTOCELL WALL

The Louvre PIR outdoor wall light is a robust fitting constructed from stainless steel and polycarbonate with an IP44 rating, making it suitable for front gardens and commercial properties. Matching products available. Modern design exterior wall light Complete with built in Photocell & PIR Fully Adjustable 10 - 2000 lux, 120° detection angle, 7m maximum range with a 10 sec - 4 min timer function Brushed stainless steel construction Clear polycarbonate shade IP44 for safe exterior use60W E27 GLS (bulb not included) IP44 Proj: 220mm H: 340mm W: 150mm Class 1 2YR Warranty Weight: 1.2 Kg Pret: 888,66 LEI (TVA inclus)