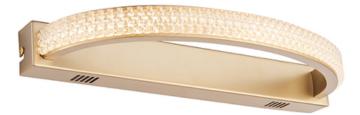

## ENDON LIGHTING CORP DE ILUMINAT TIP APLICA LORENZO WALL

Contemporary designer look wall light with satin gold painted finish. This stunning wall light is encrusted with thousands of clear faceted reflective detail. Glamorous detail creating luxurious style with matching pendant and semi flush. Contemporary designer look Satin gold painted finish Encrusted with thousands of clear faceted reflective detail 7.5w integrated LED - 400 lumens 3000k warm whiteComplete with LED driver 7.5W LED tape module (SMD 2835) Warm White (Included) K: 3000 Lm: 400 Lm/W: 53 W: 350mm H: 45mm Proj: 145mm Class 2 Pret: 855,52 LEI (TVA inclus)