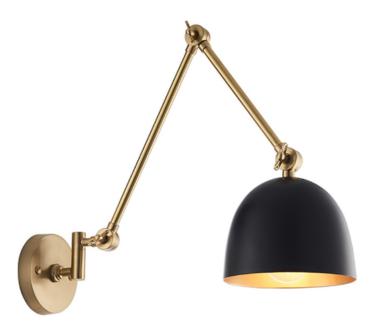

## ENDON LIGHTING CORP DE ILUMINAT TIP APLICA LEHAL SWING ARM WALL

The perfect design statement, with fully adjustable arms, position either side of your bed or as a task light above a kitchen work top. The Lehal wall light constructed in brass with a striking combination of antique finish, with authentic knurled cast details and smart 'on-trend' matt black painted shade.

Industrial design style

High quality brass construction in antique finish

Cast brass knurled details

Matt black shade with antique brass painted inner

Fully adjustable arm and head for easy light positioning

Perfect for use with E27 LED lamps 10W LED E27 (bulb not included)

Proj: 170-820mm H: 200-650mm W: 120-840mm

Class 2

2YR Warranty Weight: 1.6 Kg

Pret: 1.580,56 LEI (TVA inclus)

Detalii online: https://www.materialeelectrice.ro/corp-de-iluminat-tip-aplica-lehal-swing-arm-wall-297411