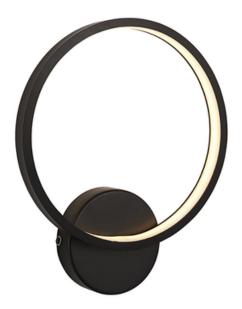

## ENDON LIGHTING CORP DE ILUMINAT TIP APLICA KIERON WALL

Designer architectural style wall light. Textured black finish with white diffuser this circular wall light is IP44 rated and corrosive resistant; safe to use in bathrooms and outdoors.

Designer architectural style

Textured black finish with white diffuser

12w integrated LED - 360 lumens

3000k warm white

Corrosive resistant aluminium construction

IP44 rated to safe outdoor useComplete with integrated control gear

12W LED tape module (SMD 2835) Warm White (Included)

K: 3000 Lm: 360 Lm/W: 30

**IP44** 

Proj: 65mm H: 325mm W: 265mm

Class 2

Pret: 583,21 LEI (TVA inclus)

Detalii online: https://www.materialeelectrice.ro/corp-de-iluminat-tip-aplica-kieron-wall-297407