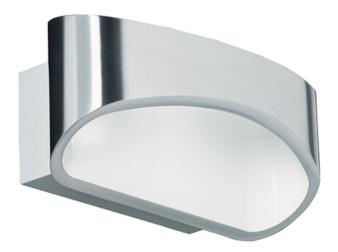

## ENDON LIGHTING CORP DE ILUMINAT TIP APLICA JOHNSON WALL

The Johnson LED wall light is finished in chrome effect plate and contrasting matt white to the inside. It offers a wash of light both up and down the wall. Low energy consumption and low running costs. Other colour options available

Modern design styling

Polished aluminium finish with matt white interior

5w integrated LED - 320 lumens

3000k warm whiteComplete with LED driver

5W LED (COB) Warm White (Included)

K: 3000 Lm: 447 Lm/W: 89

Proj: 100mm H: 80mm W: 170mm