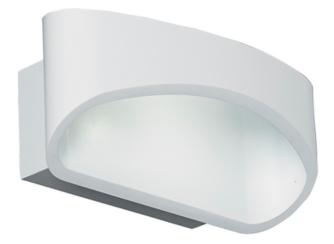

## ENDON LIGHTING CORP DE ILUMINAT TIP APLICA JOHNSON WALL

The Johnson LED wall light is finished in matt white paint offering a wash of light both up and down the walls. Low energy consumption and low running costs. Other colour options available Modern design styling Matt white finish 5w integrated LED - 320 lumens 3000k warm whiteComplete with LED driver 5W LED module (COB) Warm White (Included) K: 3000 Lm: 320 Lm/W: 64 Proj: 100mm H: 80mm W: 170mm Class 1 Pret: 605,78 LEI (TVA inclus)