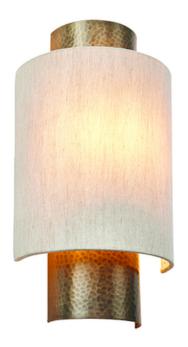

## ENDON LIGHTING CORP DE ILUMINAT TIP APLICA INDARA WALL

The Indara wall light features a hammered aged bronze effect fitting, with a natural linen effect fabric. A stylish fitting which would suit a variety of styles and settings. It is dimmable and compatible with LED lamps. Matching items available.

Compatible with LED lamps

Dimmable

Hammered bronze plate & natural linen mix fabric

Constructed from steel & fabric40W E14 golf (bulb not included)

Proj: 100mm H: 335mm W: 180mm

Class 1

2YR Warranty Weight: 0.8 Kg